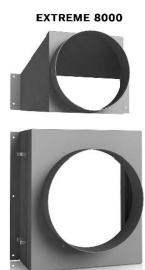

## **EXTREME DUCTING PLENUM**

#### **Key Features**

- Easy to install on to unit
- Duct the evaporator or condensor side of the unit to fit all your installation needs.
- Ducting plenum for the evaporator and condesner of the Extreme ti and tiR Self Contained

#### **Features**

There are sizes available for the ti and the tiR - Self Contained 3500, 5000, and 8000. This plenum allows either side of the unit to be ducted. Duct the cold air through a vent into the cellar, duct the hot exhaust air out of the home. This plenum allows for total installation flexibility.

### **Specifications**

| Plenum Size         | Extreme Small                          | Extreme Large                          |
|---------------------|----------------------------------------|----------------------------------------|
| Use for ti Models   | 3500, 5000                             | 8000                                   |
| Duct Kit Dimensions | Supply/Exhaust - 14.25w x 8.25h x 7.5d | Supply/Exhaust - 14.25w x 8.25h x 7.5d |
|                     | Return/Intake - 14.25w x 9.25h x 6.5d  | Return/Intake - 14.25w x 14h x 8d      |