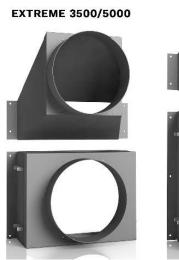

## **EXTREME DUCTING PLENUM**

#### **Key Features**

- Easy to install on to unit
- Duct the evaporator or condensor side of the unit to fit all your installation needs.
- Ducting plenum for the evaporator and condesner of the Extreme ti and tiR Self Contained

#### **Features**

There are sizes available for the ti and the tiR - Self Contained 3500, 5000, and 8000. This plenum allows either side of the unit to be ducted. Duct the cold air through a vent into the cellar, duct the hot exhaust air out of the home. This plenum allows for total installation flexibility.

### **Specifications**

| Plenum Size         | Extreme Small                          | Extreme Large                          |
|---------------------|----------------------------------------|----------------------------------------|
| Use for ti Models   | 3500, 5000                             | 8000                                   |
| Duct Kit Dimensions | Supply/Exhaust - 14.25w x 8.25h x 7.5d | Supply/Exhaust - 14.25w x 8.25h x 7.5d |
|                     | Return/Intake - 14.25w x 9.25h x 6.5d  | Return/Intake - 14.25w x 14h x 8d      |