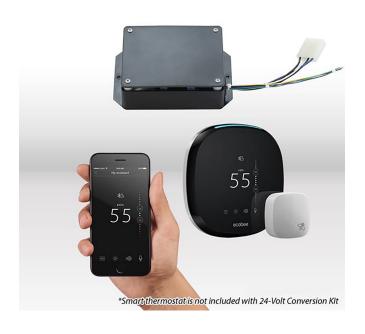

## **Features**

Take advantage of the latest in smart thermostat technology from Nest, Ecobee, or Honeywell.\*

Previously available only as an add-on at the time of purchase, WhisperKOOL's 24-volt thermostat conversion kit is now available as an aftermarket option. Like WhisperKOOL's previous thermostat conversion kits, the all-new in-field 24V thermostat conversion kit allows you to utilize industry-leading thermostat technology in your wine cellar.

Simply select a 24-volt thermostat of your choice, order our in-field conversion kit, and change out the standard thermostat on your WhisperKOOL cooling unit. The conversion kit's simple plug-and-play design makes it easy to install in minutes.

## Note

The use of the 24-volt thermostat conversion kit eliminates the thermostat normally included with the system and allows your contractor to select, purchase and install the thermostat technology of your choice, including but not limited to Nest, Ecobee, and Honeywell.

\*\*When purchasing a unit built utilizing the 24V Thermostat Conversion Kit, the system will not be built with the standard WhisperKOOL control and liquid measuring bottle probe. You will have to source and purchase your own 24V thermostat to run the equipment.